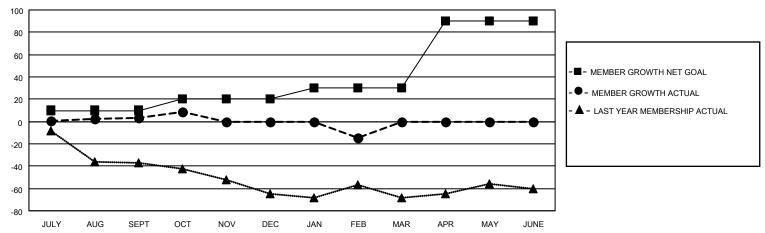

## District 4 A2

| Clubs  RESULTS FOR 2021-2022 |   |   |   | Members RESULTS FOR 2021-2022 |    |    |    |
|------------------------------|---|---|---|-------------------------------|----|----|----|
|                              |   |   |   |                               |    |    |    |
| JULY/AUG/SEPT                | 0 | 0 | 0 | JULY/AUG/SEPT                 | 10 | 32 | 28 |
| OCT/NOV/DEC                  | 0 | 0 | 0 | OCT/NOV/DEC                   | 10 | 57 | 54 |
| JAN/FEB/MAR                  | 0 | 0 | 0 | JAN/FEB/MAR                   | 10 | 17 | 30 |
| APR/MAY/JUNE                 | 3 | 0 | 0 | APR/MAY/JUNE                  | 60 | 0  | 0  |

#### GOALS AND ACTUAL MEMBERS CUMULATIVE

| DROPPED CLUBS: 0     |         | 32 CLUBS OF 61 ADDED 1 OR<br>MORE NEW MEMBERS | GENDER DISTRIBUTION             |                                |  |
|----------------------|---------|-----------------------------------------------|---------------------------------|--------------------------------|--|
|                      |         | INONE NEW MEMBERS                             | MALE<br>FEMALE                  | 1,191 (70.18%)<br>505 (29.76%) |  |
| DROPPED MEMBERS      |         |                                               | NON BINARY PREFER NOT TO ANSWER | 0 (0.00%)<br>ANSWER 1 (0.06%)  |  |
| DECEASED             | 14      |                                               | THE ENTITY TO A MOVIE TO        | (0.0070)                       |  |
| CLUB CANCELLED OTHER | 0<br>98 | CLICK HERE FOR CUMULATIVE MEMBERSHIP DATA     | TOTAL FAMILY UNIT MEMBERS       | 3 262                          |  |
| TOTAL                | 112     |                                               | FAMILY MEMBERS PAYING HAI       | LF DUES 139                    |  |