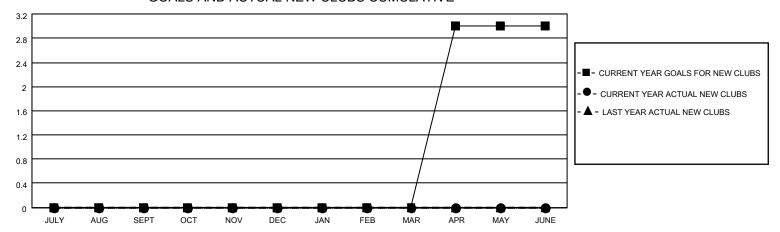

## District 4 A2

| Clubs  RESULTS FOR 2021-2022 |   |   |   | Members RESULTS FOR 2021-2022 |    |    |    |
|------------------------------|---|---|---|-------------------------------|----|----|----|
|                              |   |   |   |                               |    |    |    |
| JULY/AUG/SEPT                | 0 | 0 | 0 | JULY/AUG/SEPT                 | 10 | 32 | 28 |
| OCT/NOV/DEC                  | 0 | 0 | 0 | OCT/NOV/DEC                   | 10 | 57 | 54 |
| JAN/FEB/MAR                  | 0 | 0 | 0 | JAN/FEB/MAR                   | 10 | 17 | 30 |
| APR/MAY/JUNE                 | 3 | 0 | 0 | APR/MAY/JUNE                  | 60 | 0  | 0  |

#### GOALS AND ACTUAL NEW CLUBS CUMULATIVE